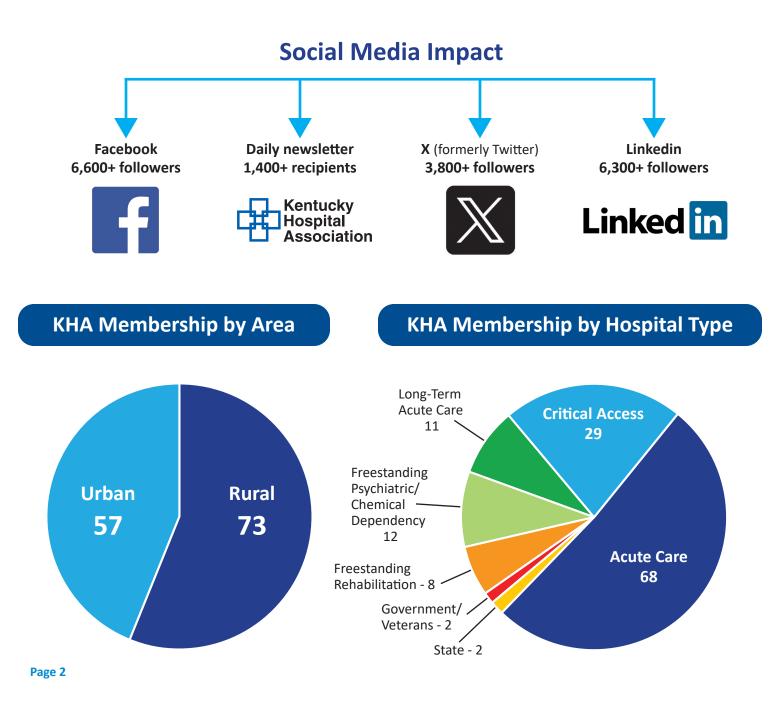

ities, which are a great way to gain access to events with our members – **the largest audience of hospital decision makers in Kentucky.** KHA events feature educational programs from health care leaders and subject matter experts while providing multiple networking opportunities for sponsors to engage with members. When you become a KHA sponsor, you have the ability to reach c-suite executives, patient safety and quality leaders, hospital attorneys, physician and nursing leaders – health care executives at the forefront of their industry.

Become a sponsor today to increase your brand visibility and awareness by showcasing your organization and building relationships with Kentucky's hospital leaders. Together we can improve health care across the commonwealth to benefit all Kentuckians!



### Year-Round Sponsorships for KHA Events

KHA offers the opportunity for several levels of Year-Round Sponsorships in addition to Signature Events Sponsorships. Explore the details below to find the level right for you.

### **Elite Sponsorship**

\$25,000

#### ANNUAL CONVENTION

- (1) 6' exhibit table in premier location
- 8 complimentary registrations
- Presentation of educational session including a one-minute advertisement during session introduction
- Gobo with logo
- Banner hung in room with keynotes, and all meals
- Full-page ad in convention program with logo recognition on conference materials
- Floor decal with company logo
- Giveaway opportunity through convention app
- Logo on sponsor banner
- Mentioned in 10 electronic Annual Convention promotional communications, includi