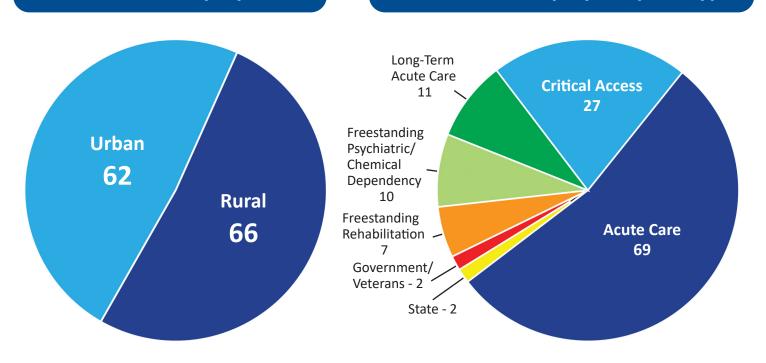

of hospital decision makers in Kentucky. KHA events feature educational programs from health care leaders and subject matter experts while providing multiple networking opportunities for sponsors to engage with members. When you become a KHA sponsor, you have the ability to reach c-suite executives, patient safety and quality leaders, hospital attorneys, physician and nursing leaders — health care executives at the forefront of their industry.

Become a sponsor today to increase your brand visibility and awareness by showcasing your organization and building relationships with Kentucky's hospital leaders. Together we can improve health care across the commonwealth to benefit all Kentuckians!

# **Social Media Impact**



# **KHA Membership by Area**

# **KHA Membership by Hospital Type**



# Year-Round Sponsorships for KHA Events

KHA offers the opportunity for several levels of Year-Round Sponsorships in addition to Signature Events Sponsorships. Explore the details below to find the level right for you.

# 95th "Ruby" Anniversary Sponsorship

\$30,000

\* Competing sponsors unable to sponsor at same level

### ANNUAL CONVENTION

- Title sponsorship of the KHA 95th Annual Convention
- Sponsorship of 95th Anniversary Gala Celebration
- (2) 6' exhibit tables in premier location
- 8 complimentary registrations
- Presentation of educational session including a one-minute advertisement during session introduction
- Gobo with logo
- Banner hung in room with keynotes, Gala, and all meals
- Window cling with logo
- Logo on cover of KHA Convention materials with full-page ad in co